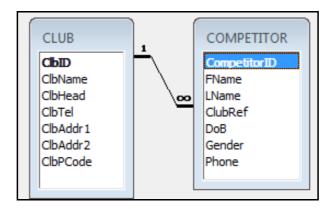

(a) 1 Link shown between ClubRef in COMPETITOR table and ClbID in CLUB table
2 Link shown as 1-to-many relationship [ClbID 1 → ∞ ClubRef] 1

(b) 1 ClbID or CompetitorID indicated as primary key 1

| DB3   |        |            |                       |               |              |  |
|-------|--------|------------|-----------------------|---------------|--------------|--|
| LName | FName  | DoB        | ClbName               | ClbHead       | ClbTel       |  |
| CHUNG | Sarah  | 01/01/1995 | Carwaen Total Fitness | Allison Davis | 01125 463266 |  |
| YO    | Martha | 22/05/1994 | Carwaen Total Fitness | Allison Davis | 01125 463266 |  |
| YO    | Sara   | 03/11/1993 | Not a member          |               |              |  |
| CASEY | Rhonda | 01/01/1990 | Carwaen Total Fitness | Allison Davis | 01125 463266 |  |