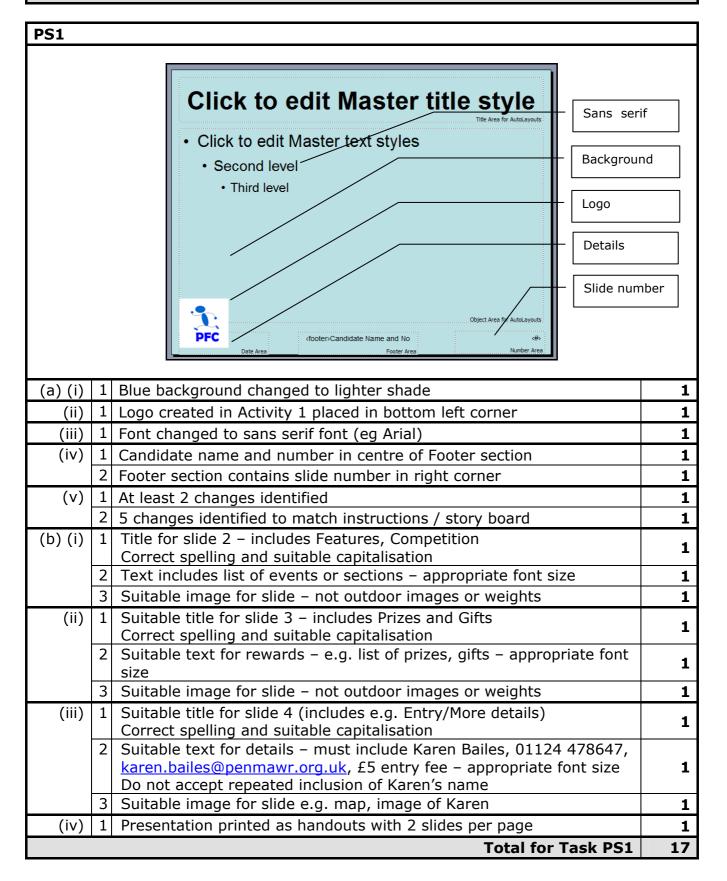

## Activity 1: Using Art/Imaging and Graphics Software (AG)

### AG1

l example new logo

|         |   | example new loge                                                                                                                                  |    |
|---------|---|---------------------------------------------------------------------------------------------------------------------------------------------------|----|
| (a) (i) | 1 | Image pasted into a word processing document                                                                                                      | 1  |
| (ii)    | 1 | At least one text box added                                                                                                                       | 1  |
|         | 2 | One feature identified as being inappropriate – too many colours, too dark, too blurred, typing not enough contrast Do not accept resolution      | 1  |
|         | 3 | Second feature identified as being inappropriate – too many colours, too dark, too blurred, typing not enough contrast.  Do not accept resolution | 1  |
| (b) (i) | 1 | One image from graphics file included in design                                                                                                   | 1  |
|         | 2 | Letters PFC included in design                                                                                                                    | 1  |
| (ii)    | 1 | Design uses suitable image and text of appropriate size and contrast relative to image                                                            | 1  |
|         | 2 | Design is fit for purpose as a logo. Allow f/t. No unnecessary text.                                                                              | 1  |
| (c)     | 1 | Annotation indicates an identified improvement from Karen's design                                                                                | 1  |
|         | 2 | Annotation explains improvement – simpler, more basic image, less blurred, easier to read, more relevant to competition                           | 1  |
|         |   | Total for Task AG1                                                                                                                                | 10 |