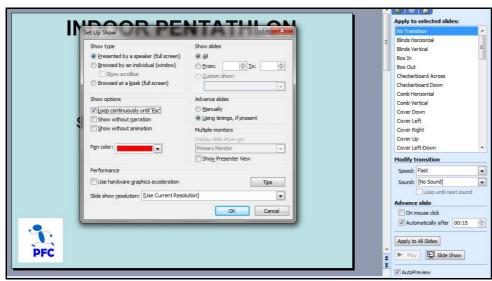

#### **Activity 5: Using Presentation Software (PS)**

| PS2                |   |                                                                        |   |
|--------------------|---|------------------------------------------------------------------------|---|
| (a) (i)            | 1 | Suitable changes made to layout, colour scheme, text or images         | 1 |
| (ii)               | 1 | At least one suitable change identified                                | 1 |
|                    | 2 | Suitable explanation of changes – eg. use of pink, glitter, WordArt    | 1 |
| (b) (i)            | 1 | Screen shot of slide 1 showing automatic transition                    | 1 |
|                    | 2 | Appropriate timing between 8 and 20 seconds (allow f/t if not slide 1) | 1 |
|                    | 3 | Screen shot shows continuous looping                                   | 1 |
| (ii)               | 1 | Explanation of the automatic transition                                | 1 |
|                    | 2 | Explanation of the continuous looping                                  | 1 |
| Total for Task PS2 |   |                                                                        | 8 |