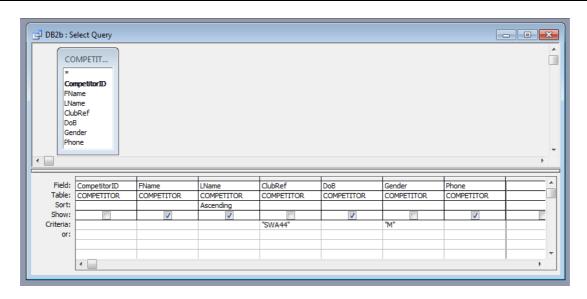

(a)1Query results show correct 11 records (DB2a)12All 7 fields displayed1

| (b) (i) | 1 | "M" entered as criterion under <b>Gender</b> field in search (DB2b)                                                              | 1 |
|---------|---|----------------------------------------------------------------------------------------------------------------------------------|---|
|         |   | Allow if results of search show only male competitors (14)                                                                       |   |
|         |   | Or                                                                                                                               |   |
|         |   | SWA44 displayed under ClubRef field                                                                                              |   |
|         |   | Allow if search results show only competitors from SWA44 (6)                                                                     |   |
|         | 2 | <b>SWA44</b> displayed under <b>ClubRef</b> field <b>AND</b> "M" under <b>Gender</b> (in Microsoft Access criteria on same line) | 1 |
|         |   | Allow both marks 1 and 2 if search results show only 4 males from SWA44                                                          |   |
|         | 3 | FName, LName, DoB and Phone fields only to be indicated as                                                                       | 1 |
|         |   | "shown" in any order                                                                                                             |   |
|         |   | Allow if results of search show only correct fields                                                                              |   |
|         | 4 | Sort in ascending order on <b>LName</b> indicated (maybe on a second                                                             | 1 |
|         |   | screen shot)                                                                                                                     |   |
|         |   | Allow if results of search show correct sort                                                                                     |   |
| (ii)    | 1 | Query design for second search (DB2b) screen shot displayed                                                                      | 1 |
|         | 2 | Screen shot displays all criteria, sorting and fields to be printed – no                                                         | 1 |
|         |   | truncation of fields. Must have FName, LName, DoB, Phone, Gender, ClubRef fields                                                 |   |
|         |   | Total for Task DB2                                                                                                               | 8 |