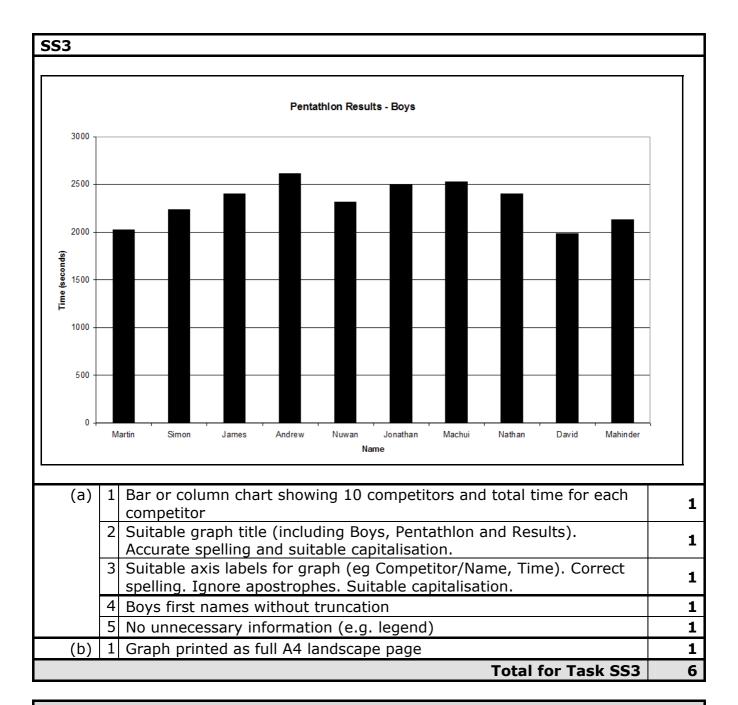

## SS1

|           | PENTATHLON RESULTS - BOYS |     |         |         |        |          |         |       |         |
|-----------|---------------------------|-----|---------|---------|--------|----------|---------|-------|---------|
| LastName  |                           | Age | Running | Cycling | Rowing | Swimming | Walking | Total | Qualify |
| Anderson  | Martin                    | 18  | 408     | 387     | 525    | 267      | 437     |       |         |
| Bredon    | Simon                     | 15  | 439     | 408     | 450    | 368      | 573     |       |         |
| Brunning  | James                     | 16  | 365     | 556     | 667    | 449      | 364     |       |         |
| Coper     | Andrew                    | 17  | 388     | 498     | 675    | 513      | 543     |       |         |
| Corea     | Nuwan                     | 18  | 366     | 410     | 431    | 522      | 587     |       |         |
| Davis     | Jonathan                  | 15  | 455     | 349     | 558    | 668      | 468     |       |         |
| Gueye     | Machui                    | 15  | 451     | 620     | 457    | 519      | 483     |       |         |
| Harding   | Nathan                    | 18  | 514     | 342     | 523    | 572      | 449     |       |         |
| Johannson | David                     | 16  | 341     | 374     | 457    | 393      | 421     |       |         |
| Laddha    | Mahinder                  | 17  | 366     | 393     | 453    | 360      | 556     |       |         |

| (a) (i) | 1 | Cells A1 to J1 merged – award from printout SS2 if necesary | 1   |
|---------|---|-------------------------------------------------------------|-----|
|         | 2 | PENTATHLON RESULTS – BOYS entered as given into A1          | 1   |
| (ii)    | 1 | Title in row 1 size 20 bold                                 | 1   |
| (iii)   | 1 | Labels in row 3 bold and centred                            | 1   |
| (iv)    | 1 | No truncation on one side of A4 in data view                | 1   |
| (v)     | 2 | Appropriate borders/shading to improve readability          | 1   |
| (b) (i) | 1 | New row inserted into spreadsheet                           | 1   |
|         | 2 | New row is between rows 5 and 6                             | 1   |
| (ii)    | 1 | Brunning, James, 16, 365, 556, 667, 449, 364                | 2 / |
|         |   | entered with no data entry errors                           | _ / |
|         | 2 | Brunning, James, 16, 365, 556, 667, 449, 364                | 4   |
|         |   | entered with data entry error in one cell                   |     |
|         |   | Total for Task SS1                                          | 10  |